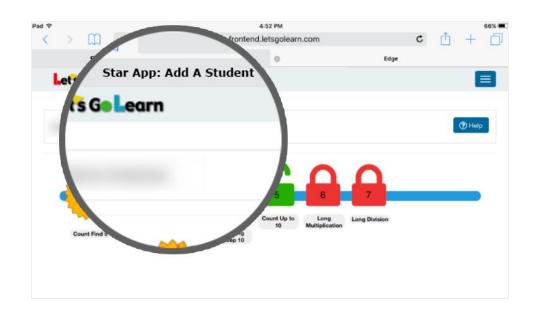

## Close All Extra Tabs

After completing a lesson and returning to the lesson map, if you plan to continue on to the next lesson, please click on and close any tabs entitled "Star App: Add A Student." Before clicking on the next green lock, you should always have only one tab open entitled "Edge." This will be the most recent updated Edge lesson list.