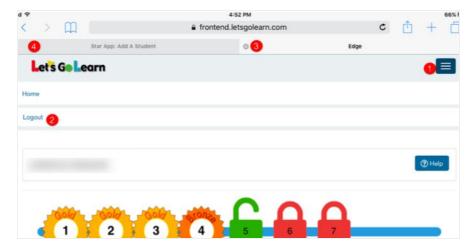

## **Log Out Correctly**

After completing the lessons for the day, be sure to log out properly.

**Step 1:** Tap the blue box located near the top right of the screen.

**Step 2:** Tap the "Logout" button on the left side of the page.

Steps 3 & 4: Close any open tabs.