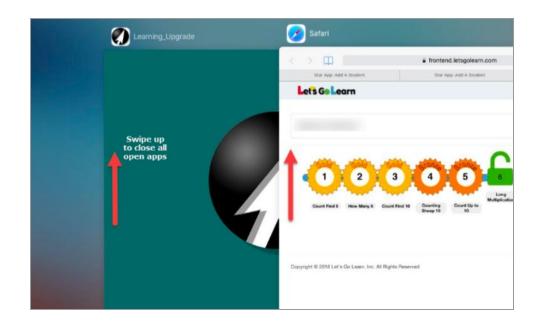

## **Close All Apps**

Before turning your device off, close any apps that may still be running. Please refer to your mobile device manual for directions on how to do this.

If you are using an iPad, click on the home button twice. This should show all apps that are currently open. "Swipe up" on each app to close.